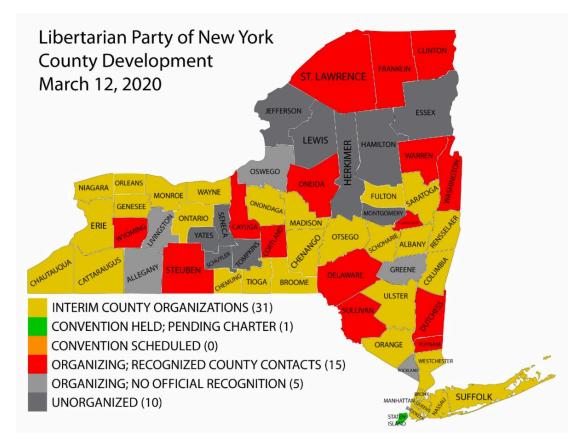

## Half of New York's Counties Have a Local Libertarian Organization!

Dear Libertarian,

The Libertarian Party of New York has been experiencing unprecedented growth over the past year.

Recently, the affiliate for Madison County was chartered, which brings the total number of county affiliates (Interim County Organizations) to 31—that's half of New York's 62 counties--an incredible milestone!

In early 2019, we had 18 local affiliates. Since we achieved ballot access, we now have 31 affiliates, with an additional 16 in the process of forming, including one pending their charter!

If you are interested in getting involved locally, find your county affiliate <a href="here">here</a> . If you county is not yet organized and you would like to help get one started, contact Mark Potwora, the Local Affiliate Development Chair, at <a href="mailto:affiliates@lpny.org">affiliates@lpny.org</a>