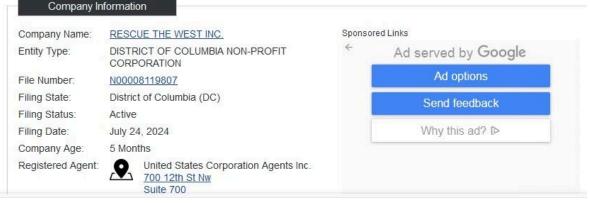

RESCUE THE WEST INC. is a District Of Columbia Non-Profit Corporation filed on July 24, 2024. The company's filing status is listed as Active and its File Number is N00008119807.

The Registered Agent on file for this company is United States Corporation Agents Inc. and is located at 700 12th St Nw Suite 700, Washington, DC 20005. The company's principal address is 1201 Connecticut Ave. Nw, Ste #388467 Line2, Washington, DC 20036.