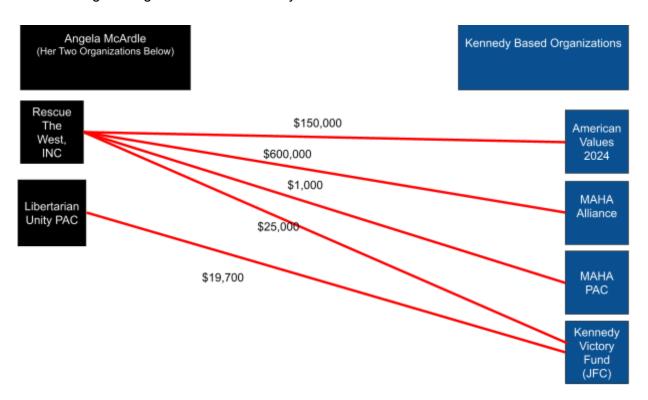

### The Facts:

- Chair McArdle has set up two new organizations in 2024 that profit off the Libertarian Party's joint fundraising agreement with Robert F. Kennedy Jr.
  - Libertarian Unity PAC received \$19,700 from the Kennedy Victory Fund \*Note:
     Much of this money may need to be disbursed back to the LNC based on the fundraising agreement
  - Rescue The West, INC received \$25,000 from the Kennedy Victory Fund sent to McArdle's personal address according to FEC reports
- McArdle has also benefited from the association with Kennedy
  - A total of \$795,700 has flowed from Kennedy based organizations back to McArdle organizations
- On September 23, the Libertarian Party official e-mail list was used to send out an email with a fundraising link sent directly to Rescue the West, INC.
  - As of December 10, Rescue the West, INC has raised \$456,124 additional dollars from the GiveSendGo website

# Rescue The West, INC

| American Values<br>2024            | 9/5/2024   | \$20,000  |           |
|------------------------------------|------------|-----------|-----------|
|                                    | 9/10/2024  | \$130,000 | \$150,000 |
| Kennedy Victory<br>Fund 2024 (JFC) | 9/20/2024  | \$25,000  | \$25,000  |
| MAHA Alliance                      | 9/23/2024  | \$200,000 |           |
|                                    | 9/25/2024  | \$300,000 |           |
|                                    | 11/15/2024 | \$100,000 | \$600,000 |
| MAHA PAC                           | 9/27/2024  | \$1,000   | \$1,000   |
| TOTAL                              |            |           | \$776,000 |